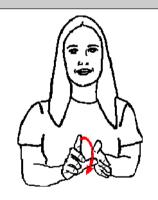

## Alphabet Song - Key Signs

Key Sign with Song Lyrics sheet.

Bend dominant hand at third knuckles. Place tips of this formation into non-dominant palm, then turn both formations up, while moving away from each other.