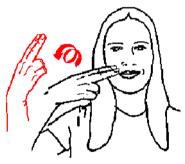

and middle fingers upwards from corner of mouth in two shallow arcs.

TO SING -

Move tips of extended dominant index

© Scope (Vic) Ltd 2008. Nursery Rhymes to Sing, See and Sign. Developed by The Communication Resource Centre - A Service of Scope www.scopevic.org.au - see disclaimer Scope Supported by The Jack Brockhoff Foundation, Makaton Victoria and hey dee ho music. Sign illustrations developed by Aileen Ryan 'Hands Can Talk' © 2008 www.handscantalk.com.au