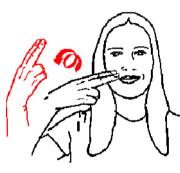

and middle fingers upwards from corner of mouth in two shallow arcs.

TO SING -

Move tips of extended dominant index

© Scope (Vic) Ltd 2008. Nursery Rhymes to Sing, See and Sign. Developed by The Communication Resource Centre - A Service of Scope www.scopevic.org.au - see disclaimer Scope Supported by The Jack Brockhoff Foundation, Makaton Victoria and hey dee ho music. Sign illustrations developed by Aileen Ryan 'Hands Can Talk' © 2008 www.handscantalk.com.au