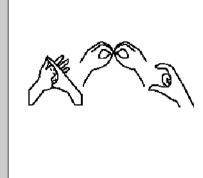

KNOW -Tap tip of dominant thumb, fingers closed, on side of forehead, twice.

MY/ME - Use Natural gesture e.g. Point to self

'ABC' -Finger spell A, B, C.

TIME -Extend thumb and index finger of dominant hand. Place thumb in palm of non-dominant hand and swivel formation to palm down.