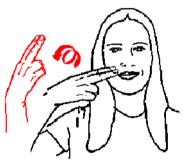

and middle fingers upwards from corner of mouth in two shallow arcs.

TO SING -

Move tips of extended dominant index

© Scope (Vic) Ltd 2008. Nursery Rhymes to Sing, See and Sign. Developed by The Communication Resource Centre - A Service of Scope www.scopevic.org.au - see disclaimer Scope Supported by The Jack Brockhoff Foundation, Makaton Victoria and hey dee ho music. Sign illustrations developed by Aileen Ryan 'Hands Can Talk' © 2008 www.handscantalk.com.au