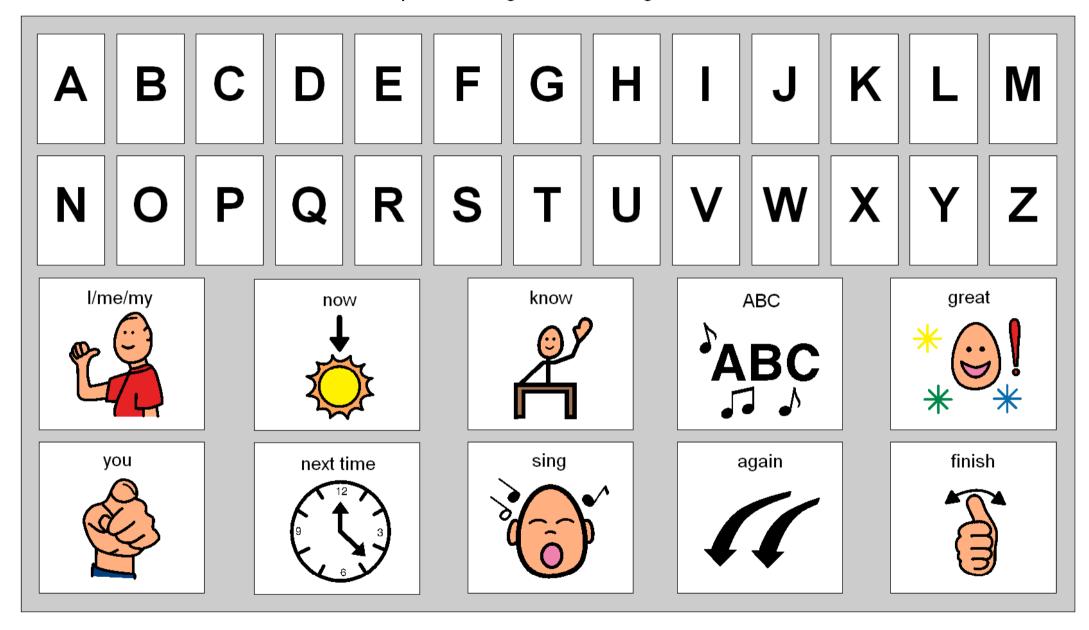

## Alphabet Song - Picture Song Board

Instructions: Point to the pictures of 'key words' at the same time as singing the song. Have fun!

© Scope (Vic) Ltd 2008. Nursery Rhymes to Sing, See and Sign.

Developed by The Communication Resource Centre - A Service of Scope www.scopevic.org.au - see disclaimer