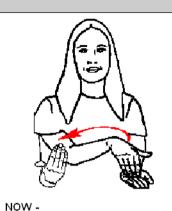

## Alphabet Song - Key Signs

Key Sign with Song Lyrics sheet.

Bend dominant hand at third knuckles. Place tips of this formation into non-dominant palm, then turn both formations up, while moving away from each other.