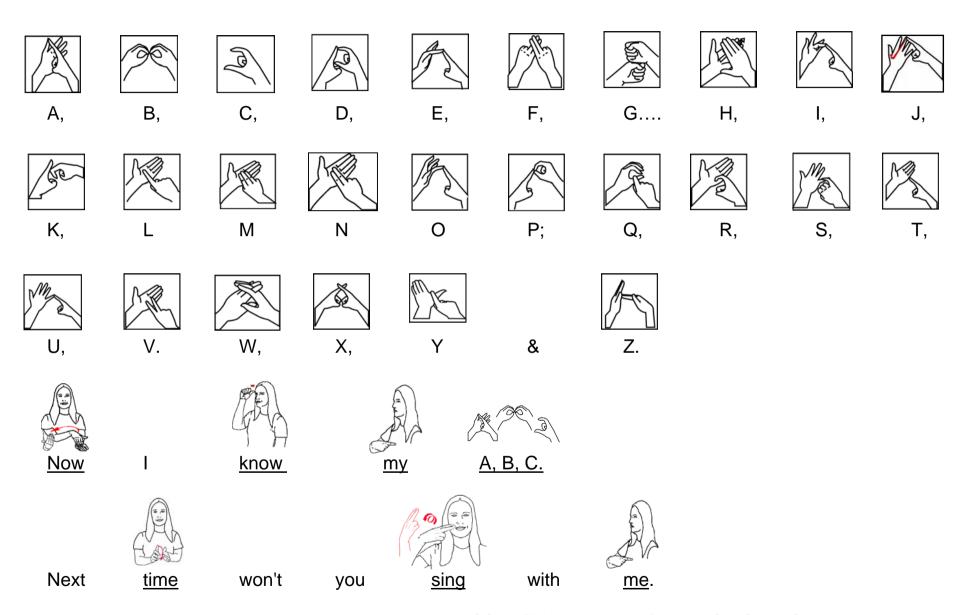

## The Alphabet Song – Key Signs with Song Lyrics

© Scope (Vic) Ltd 2008. Nursery Rhymes to Sing, See and Sign.

Developed by The Communication Resource Centre - A Service of Scope
www.scopevic.org.au - see disclaimer
Supported by The Jack Brockhoff Foundation, Makaton Victoria and hey dee ho music.

Sign illustrations developed by Aileen Ryan 'Hands Can Talk' © 2008 www.handscantalk.com.au

## Alphabet Song - Key Signs

Key Sign with Song Lyrics sheet.

Bend dominant hand at third knuckles. Place tips of this formation into non-dominant palm, then turn both formations up, while moving away from each other.

KNOW -Tap tip of dominant thumb, fingers closed, on side of forehead, twice.

MY/ME - Use Natural gesture e.g. Point to self

'ABC' -Finger spell A, B, C.

TIME -Extend thumb and index finger of dominant hand. Place thumb in palm of non-dominant hand and swivel formation to palm down.

and middle fingers upwards from corner of mouth in two shallow arcs.

TO SING -

Move tips of extended dominant index

© Scope (Vic) Ltd 2008. Nursery Rhymes to Sing, See and Sign. Developed by The Communication Resource Centre - A Service of Scope www.scopevic.org.au - see disclaimer Scope Supported by The Jack Brockhoff Foundation, Makaton Victoria and hey dee ho music. Sign illustrations developed by Aileen Ryan 'Hands Can Talk' © 2008 www.handscantalk.com.au