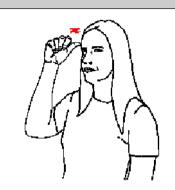

KNOW -Tap tip of dominant thumb, fingers closed, on side of forehead, twice.

MY/ME - Use Natural gesture e.g. Point to self

'ABC' -Finger spell A, B, C.

TIME -Extend thumb and index finger of dominant hand. Place thumb in palm of non-dominant hand and swivel formation to palm down.