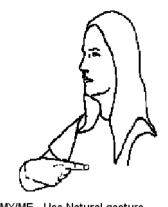

KNOW -Tap tip of dominant thumb, fingers closed, on side of forehead, twice.

MY/ME - Use Natural gesture e.g. Point to self

'ABC' -Finger spell A, B, C.

TIME -Extend thumb and index finger of dominant hand. Place thumb in palm of non-dominant hand and swivel formation to palm down.