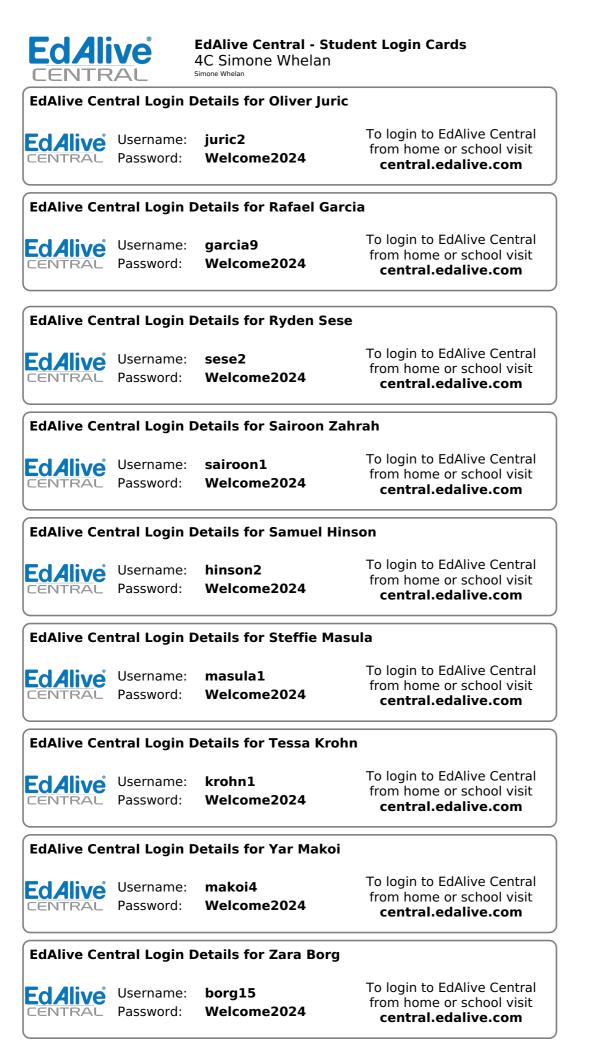

Username: **abela3** Password: **Welcome2024**  To login to EdAlive Central from home or school visit **central.edalive.com** 

#### **EdAlive Central Login Details for Mason Sciberras**

**EdAlive** Username: CENTRAL Password:

Username: sciberras1 Password: Welcome2024 To login to EdAlive Central from home or school visit **central.edalive.com** 

# EdAlive Central Login Details for Matti Habash

EdAlive CENTRAL

Username: habash2 Password: Welcome2024 To login to EdAlive Central from home or school visit **central.edalive.com** 

# EdAlive Central Login Details for Mika Ajala

EdaliveUsername:ajala1To login to EdAlive Central<br/>from home or school visit<br/>central.edalive.comCENTRALPassword:Welcome2024To login to EdAlive Central<br/>from home or school visit<br/>central.edalive.com